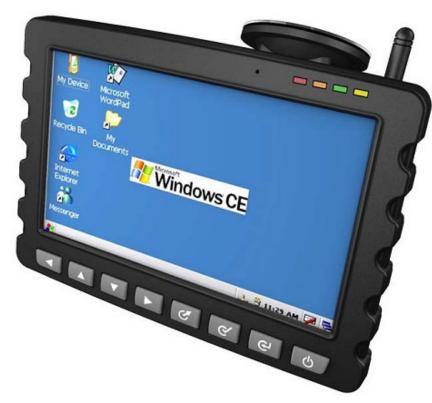

## Difference to CTFPND-5-A :

- Operating temperatur range -20°C to 70°C instead of -30°C to 80°C

The CTFPND-5 is a 7" Touchscreen PND on Windows CE 5.0 basis with integrated GPS receiver and GSM/GPRS modem. Therefor the CTFPND-5 is the perfect plattform for your telematics application. The extra-high native resolution of 800x480 enables a perfect viewing quality.

This device also is equipped with 4x IO, 1x Host-USB and 3x RS232.

The 8 buttons (with LED backlight) at the front can be used in your software application.

**Note** : This PND is an offer primarily meant for business and project customers. End consumers should only consider purchasing this device when they have appropriate experience.